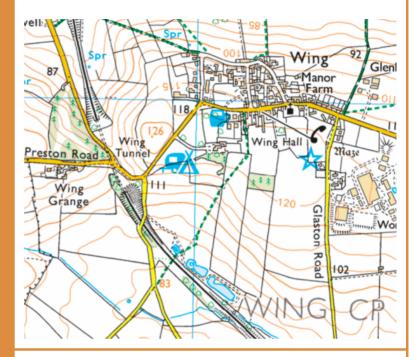

#### N/A

wing hall Caravan and camping 2 Station Rd, Wing, Oakham

**LE15 8RY** 

GR: 889 027

### **Campsite 1**

wing hall Caravan and camping 2 Station Rd, Wing, Oakham

**LE15 8RY** 

GR: 889 027